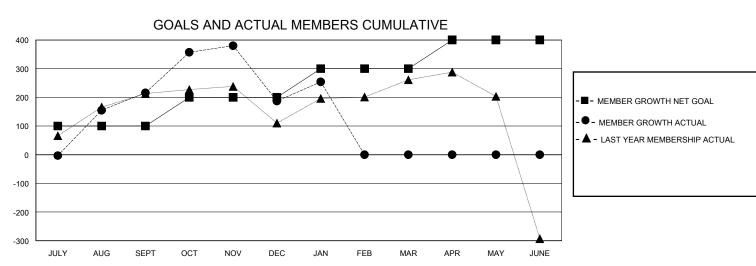

## District 324 E

GMT: LOCATION INDIA GMT CA

| •             |               |             |               |                       |                        |                         | •                                                  |  |
|---------------|---------------|-------------|---------------|-----------------------|------------------------|-------------------------|----------------------------------------------------|--|
| Clubs         |               |             |               | Members               |                        |                         |                                                    |  |
|               | RESULTS FOR   | R 2023-2024 |               | RESULTS FOR 2023-2024 |                        |                         |                                                    |  |
| QUARTER       | NEW CLUB GOAL | NEW CLUBS   | DROPPED CLUBS | QUARTER MEME          | BER GROWTH NET<br>GOAL | MEMBER GROWTH<br>ACTUAL | DROPPED<br>MEMBERS ACTUAL<br>(including transfers) |  |
| JULY/AUG/SEPT | 1             | 4           | 1             | JULY/AUG/SEPT         | 100                    | 418                     | 178                                                |  |
| OCT/NOV/DEC   | 0             | 2           | 2             | OCT/NOV/DEC           | 100                    | 259                     | 272                                                |  |
| JAN/FEB/MAR   | 2             | 0           | 0             | JAN/FEB/MAR           | 100                    | 85                      | 18                                                 |  |
| APR/MAY/JUNE  | 1             | 0           | 0             | APR/MAY/JUNE          | 100                    | 0                       | 0                                                  |  |