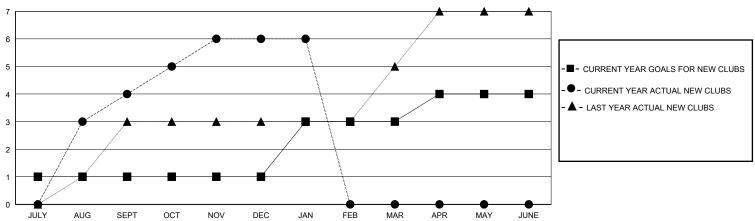

## District 324 E

GMT: LOCATION INDIA GMT CA

| •             |               |             |               |                       |                        |                         | •                                                  |  |
|---------------|---------------|-------------|---------------|-----------------------|------------------------|-------------------------|----------------------------------------------------|--|
| Clubs         |               |             |               | Members               |                        |                         |                                                    |  |
|               | RESULTS FOR   | R 2023-2024 |               | RESULTS FOR 2023-2024 |                        |                         |                                                    |  |
| QUARTER       | NEW CLUB GOAL | NEW CLUBS   | DROPPED CLUBS | QUARTER MEME          | BER GROWTH NET<br>GOAL | MEMBER GROWTH<br>ACTUAL | DROPPED<br>MEMBERS ACTUAL<br>(including transfers) |  |
| JULY/AUG/SEPT | 1             | 4           | 1             | JULY/AUG/SEPT         | 100                    | 418                     | 178                                                |  |
| OCT/NOV/DEC   | 0             | 2           | 2             | OCT/NOV/DEC           | 100                    | 259                     | 272                                                |  |
| JAN/FEB/MAR   | 2             | 0           | 0             | JAN/FEB/MAR           | 100                    | 85                      | 18                                                 |  |
| APR/MAY/JUNE  | 1             | 0           | 0             | APR/MAY/JUNE          | 100                    | 0                       | 0                                                  |  |